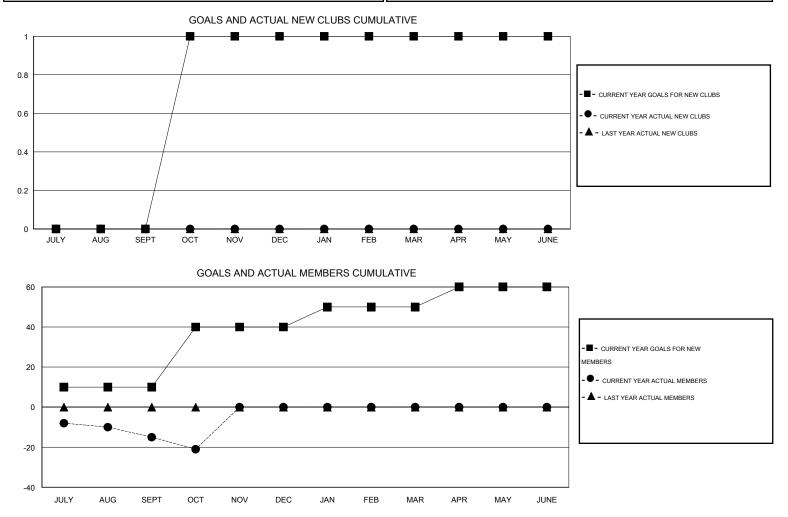

## LOCATION NORTH CAROLINA

GMT CA 1

| Clubs<br>RESULTS FOR 2015-2016 |        |   |        |         | Members<br>RESULTS FOR 2015-2016 |          |         |          |           |
|--------------------------------|--------|---|--------|---------|----------------------------------|----------|---------|----------|-----------|
|                                |        |   |        |         |                                  |          |         |          |           |
| JULY/AUG/SEPT<br>OCT/NOV/DEC   | 0<br>1 | 0 | 1<br>0 | -1<br>0 | JULY/AUG/SEPT<br>OCT/NOV/DEC     | 10<br>30 | 24<br>5 | 39<br>11 | -15<br>-6 |
| JAN/FEB/MAR<br>APR/MAY/JUNE    | 0      | 0 | 0      | 0       | JAN/FEB/MAR<br>APR/MAY/JUNE      | 10<br>10 | 0       | 0        | 0         |